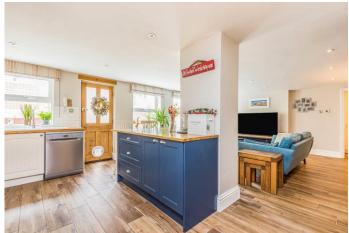

The internal accommodation comprises; Reception Hall, Spacious Living Room with Featured Fireplace and high ceilings. On the basement level, you will find a Modern Kitchen with integrated appliances, whilst benefiting from an open plan Family Room, and Separate W.C. The First Floor accommodation comprises; Bedroom 2, Bedroom 3 and a modern Shower Room. The Second Floor is occupied by the Principal Bedroom and accompanying En-Suite.