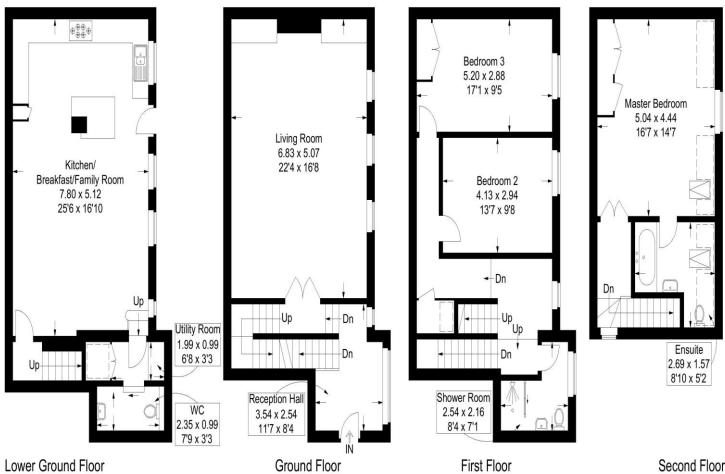

The internal accommodation comprises; Reception Hall, Spacious Living Room with Featured Fireplace and high ceilings. On the basement level, you will find a Modern Kitchen with integrated appliances, whilst benefiting from an open plan Family Room, and Separate W.C. The First Floor accommodation comprises; Bedroom 2, Bedroom 3 and a modern Shower Room. The Second Floor is occupied by the Principal Bedroom and accompanying En-Suite.

### Nelson Road, Southsea

Approximate Gross Internal Area = 182.4 sq m / 1964 sq ft (Excluding Reduced Headroom / Eaves) Reduced Headroom = 4.5 sq m / 48 sq ft Total = 186.9 sq m / 2012 sq ft

=Reduced headroom below 1.5m / 5'0

This plan is for layout guidance only. Not drawn to scale unless stated. Windows and door openings are approximate. Whilst every care is taken in the preparation of this plan, please check all dimensions, shapes and compass bearings before making any decisions reliant upon them.