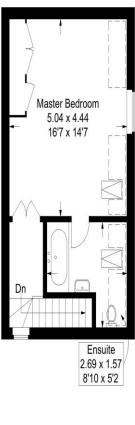

The internal accommodation comprises; Reception Hall, Spacious Living Room with Featured Fireplace and high ceilings. On the basement level, you will find a Modern Kitchen with integrated appliances, whilst benefiting from an open plan Family Room, and Separate W.C. The First Floor accommodation comprises; Bedroom 2, Bedroom 3 and a modern Shower Room. The Second Floor is occupied by the Principal Bedroom and accompanying En-Suite.

### Nelson Road, Southsea

Approximate Gross Internal Area = 182.4 sq m / 1964 sq ft (Excluding Reduced Headroom / Eaves) Reduced Headroom = 4.5 sq m / 48 sq ft Total = 186.9 sq m / 2012 sq ft

=Reduced headroom below 1.5m / 5'0

This plan is for layout guidance only. Not drawn to scale unless stated. Windows and door openings are approximate. Whilst every care is taken in the preparation of this plan, please check all dimensions, shapes and compass bearings before making any decisions reliant upon them.