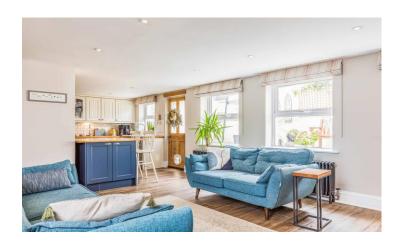

The internal accommodation comprises; Reception Hall, Spacious Living Room with Featured Fireplace and high ceilings. On the basement level, you will find a Modern Kitchen with integrated appliances, whilst benefiting from an open plan Family Room, and Separate W.C. The First Floor accommodation comprises; Bedroom 2, Bedroom 3 and a modern Shower Room. The Second Floor is occupied by the Principal Bedroom and accompanying En-Suite.