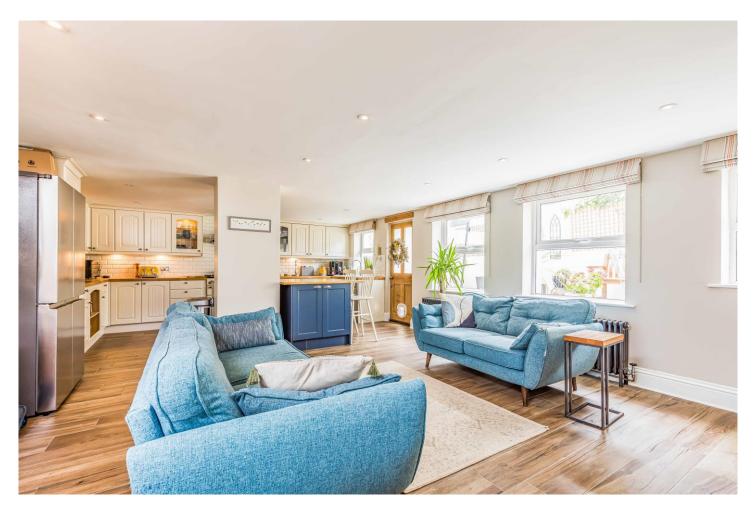

The internal accommodation comprises; Reception Hall, Spacious Living Room with Featured Fireplace and high ceilings. On the basement level, you will find a Modern Kitchen with integrated appliances, whilst benefiting from an open plan Family Room, and Separate W.C. The First Floor accommodation comprises; Bedroom 2, Bedroom 3 and a modern Shower Room. The Second Floor is occupied by the Principal Bedroom and accompanying En-Suite.