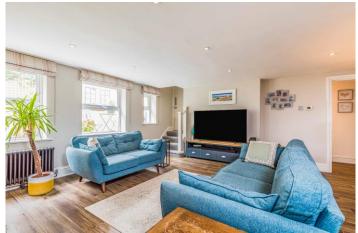

The internal accommodation comprises; Reception Hall, Spacious Living Room with Featured Fireplace and high ceilings. On the basement level, you will find a Modern Kitchen with integrated appliances, whilst benefiting from an open plan Family Room, and Separate W.C. The First Floor accommodation comprises; Bedroom 2, Bedroom 3 and a modern Shower Room. The Second Floor is occupied by the Principal Bedroom and accompanying En-Suite.