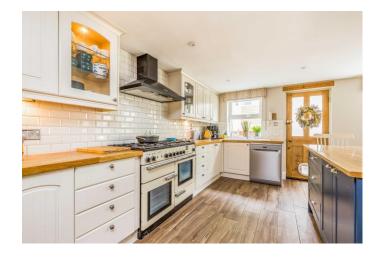

The internal accommodation comprises; Reception Hall, Spacious Living Room with Featured Fireplace and high ceilings. On the basement level, you will find a Modern Kitchen with integrated appliances, whilst benefiting from an open plan Family Room, and Separate W.C. The First Floor accommodation comprises; Bedroom 2, Bedroom 3 and a modern Shower Room. The Second Floor is occupied by the Principal Bedroom and accompanying En-Suite.