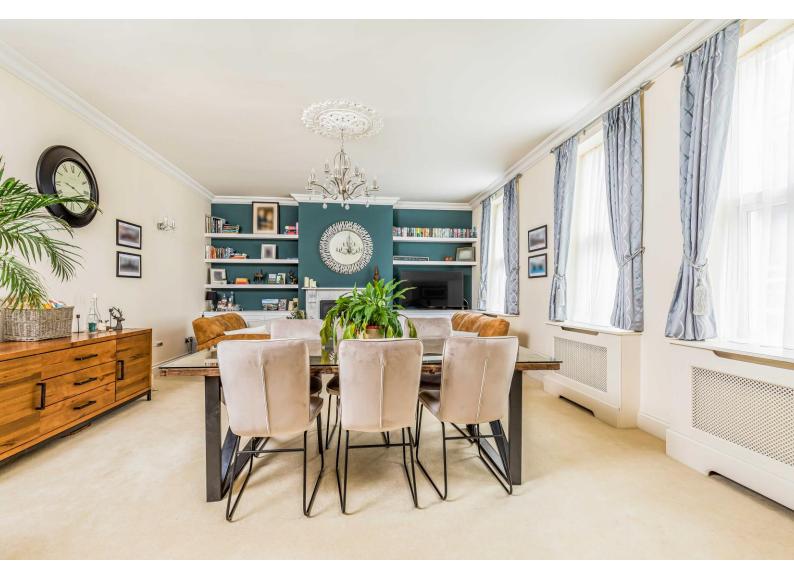

The internal accommodation comprises; Reception Hall, Spacious Living Room with Featured Fireplace and high ceilings. On the basement level, you will find a Modern Kitchen with integrated appliances, whilst benefiting from an open plan Family Room, and Separate W.C. The First Floor accommodation comprises; Bedroom 2, Bedroom 3 and a modern Shower Room. The Second Floor is occupied by the Principal Bedroom and accompanying En-Suite.